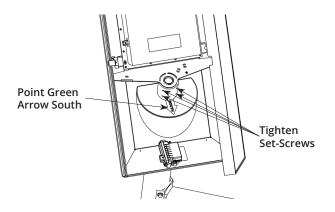

## 3. AIM AND SECURE SOLAR ENGINE

Rotate solar engine such that the green arrow points south. Use 5/32" bit to torque the 4x set screws to 86 in-lb.