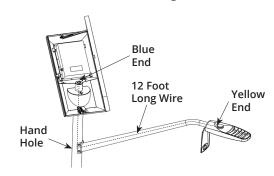

## 6. RUN WIRE THROUGH POLE

Run the 12 foot long wire (included) between the fixture and the solar engine. Ensure the blue end is in the solar engine, and the yellow end is in the fixture. If using a First Light pole (sold separately), there is a rear hand hole to aid in running wires.