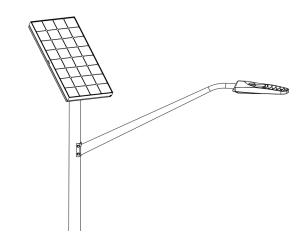

# INSTALL INSTRUCTIONS

## **BFL SERIES STREET LIGHT**

## **PRIOR TO INSTALL**

Install footing and pole as per specifications. **Warning:** Do not install pole without the BFL.

The following instructions can be completed on the ground or on an installed pole. Ensure install location averages 2 to 3 hours of direct midday sun exposure for best performance. Please handle fixture and solar engine with care as scratches will affect appearance and powder coat durability.

# **TOOLS REQUIRED**

- 5/32" hex bit
- 9/16" socket
- Torque wrench

## 1. PLACE SOLAR ENGINE ON POLE

Ensure to completely insert tenon into the solar engine.



## 3. AIM AND SECURE SOLAR ENGINE

Rotate solar engine such that the green arrow points south. Use 5/32" bit to torque the 4x set screws to 86 in-lb.





## 2. OPEN SOLAR ENGINE

Press the blue button on the side to unlock. Once opened, prop stick will automatically engage to keep lid open.



## 4. PLACE FIXTURE ON ARM AND OPEN FIXTURE

Press the button on the underside of the fixture to unlock.



#### 5. SET TILT AND SECURE FIXTURE

Position the tenon on the 0° step. Use the 9/16" socket to torque the 2x bolts down to 135 in-lb.



## 7. CONNECT FIXTURE TO SOLAR ENGINE

Connect both ends of the wire from step 6 to the solar engine and the fixture respectively. To ground the system, there is a grounding screw in both the fixture and the solar engine.



## 6. RUN WIRE THROUGH POLE

Run the 12 foot long wire (included) between the fixture and the solar engine. Ensure the blue end is in the solar engine, and the yellow end is in the fixtu