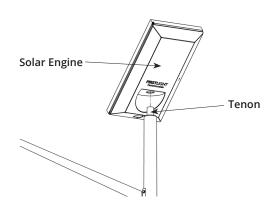

## 1. PLACE SOLAR ENGINE ON POLE

Ensure to completely insert tenon into the solar engine.