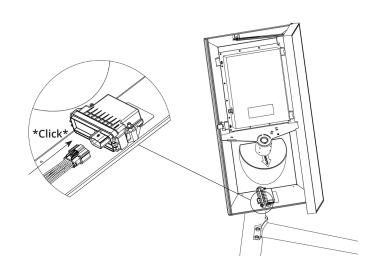

## 8. PLUG IN MASTER CONNECTOR

## 7. CONNECT FIXTURE TO SOLAR ENGINE

Connect both ends of the wire from step 6 to the solar engine and the fixture respectively. To ground the system, there is a grounding screw in both the fixture and the solar engine.