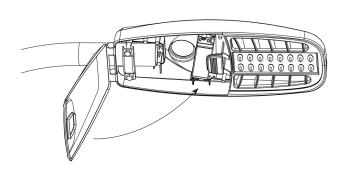

## 4. PLACE FIXTURE ON ARM AND OPEN FIXTURE

Press the button on the underside of the fixture to unlock.