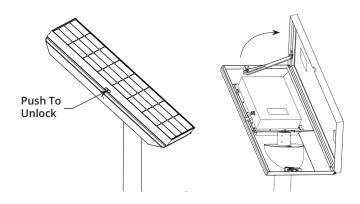

## 2. OPEN SOLAR ENGINE

Press the blue button on the side to unlock. Once opened, prop stick will automatically engage to keep lid open.

## 4. PLACE FIXTURE ON ARM AND OPEN FIXTURE

Press the button on the underside of the fixture to unlock.