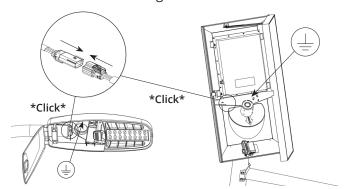

## 7. CONNECT FIXTURE TO SOLAR ENGINE

Connect both ends of the wire from step 6 to the solar engine and the fixture respectively. To ground the system, there is a grounding screw in both the fixture and the solar engine.