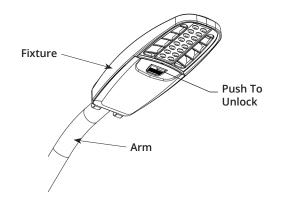

## 4. PLACE FIXTURE ON ARM AND OPEN FIXTURE

Press the button on the underside of the fixture to unlock.