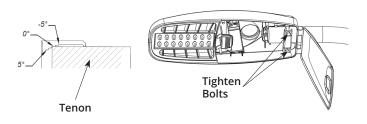

## 1. PLACE SOLAR ENGINE ON POLE

Ensure to completely insert tenon into the solar engine.

## 3. AIM AND SECURE SOLAR ENGINE

Rotate solar engine such that the green arrow points south. Use 5/32" bit to torque the 4x set screws to 86 in-lb.

#### 5. SET TILT AND SECURE FIXTURE

Position the tenon on the 0° step. Use the 9/16" socket to torque the 2x bolts down to 135 in-lb.