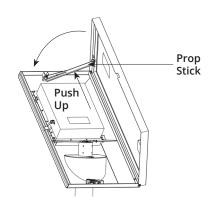

## 10. CLOSE SOLAR ENGINE AND FIXTURE

To close solar engine, push up on the prop stick and close the lid.